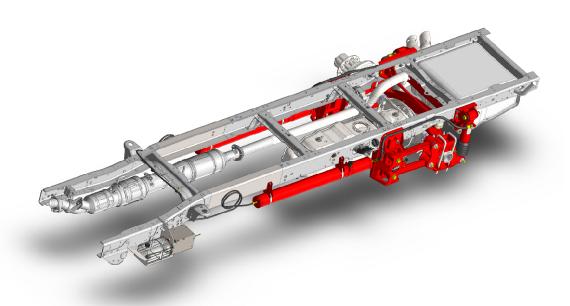

## **DS147F-B2**

Drive Axle Rear Suspensions for Ford F550 Cab Chassis based transit buses and limos

- Non-torque reactive design optimized with CLASS®
- Maintains proper driveline geometry through full range of torque inputs reducing driveline noise, vibration, and fatigue
- Variable stiffness and damping adjusted automatically and instantaneously based on road conditions without driver intervention
- Does not require modification to exhaust
- Compact package space claim
- 14,700 lbs GAWR for Ford F550 SuperDuty

## DS147F-B2 Drive Axle Rear Suspensions for Ford F550 Cab Chassis based Transit Buses and Limos