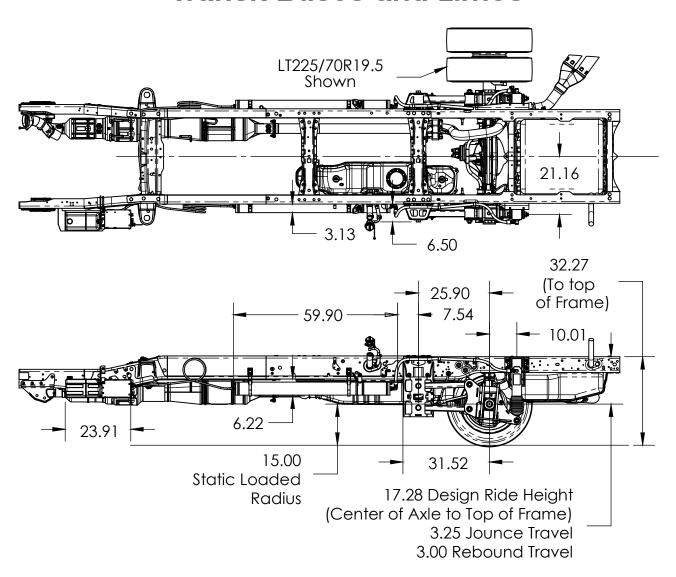

## **DS147F-B2**

Drive Axle Rear Suspensions for Ford F550 Cab Chassis based transit buses and limos

- Non-torque reactive design optimized with CLASS®
- Maintains proper driveline geometry through full range of torque inputs reducing driveline noise, vibration, and fatigue
- Variable stiffness and damping adjusted automatically and instantaneously based on road conditions without driver intervention
- Does not require modification to exhaust
- Compact package space claim
- 14,700 lbs GAWR for Ford F550 SuperDuty

## DS147F-B2 Drive Axle Rear Suspensions for Ford F550 Cab Chassis based Transit Buses and Limos